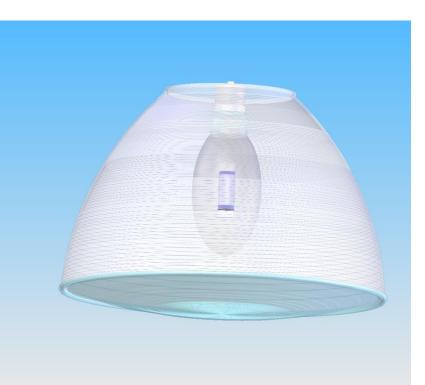

## HID Refractor for Acrilux Spa.

Design in 3D

Simulation of performance using advanced Raytrace software.

Delivers class leading performance.