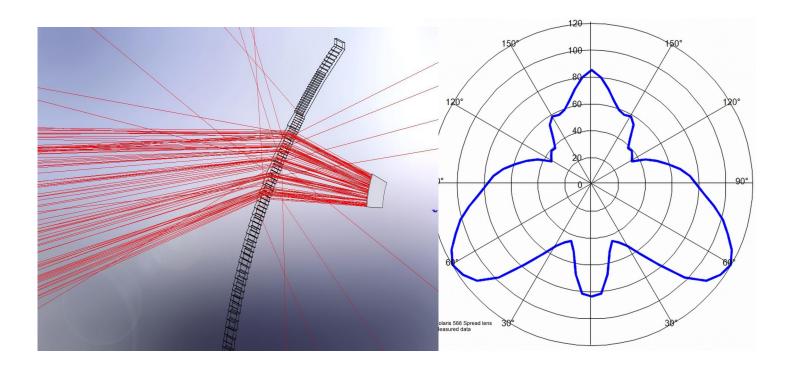

## HID Refractor for Acrilux Spa.

Design in 3D

Simulation of performance using advanced Raytrace software.

Delivers class leading performance.