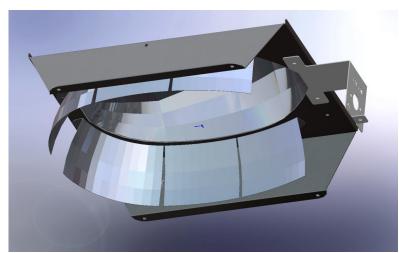

## Multi position reflector system for Metcraft Lighting.

Individual optimised reflector segments

Different arrangements provide Streetlight to Amenity distribution.

Total flexibility in production.

Advanced Moulded Metalised louvre for Scientific Lighting Products USA