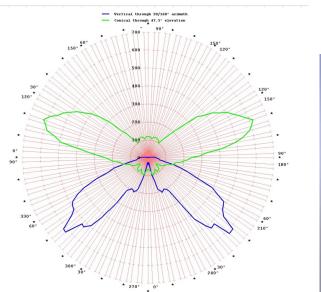

## HID Refractor for Acrilux Spa.

Design in 3D

Simulation of performance using advanced Raytrace software.

Delivers class leading performance.