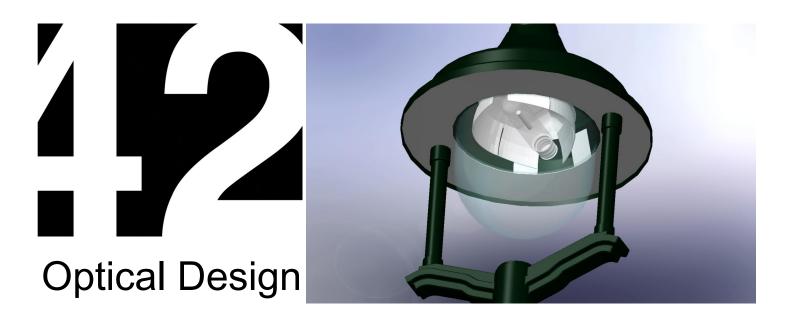

## Multi position reflector system for Metcraft Lighting.

Individual optimised reflector segments

Different arrangements provide Streetlight to Amenity distribution.

Total flexibility in production.

Advanced Moulded Metalised louvre for Scientific Lighting Products USA