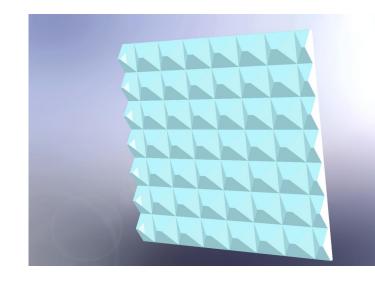

## Extruded Optical Microprisms for SLP UK

Microprism design to obscure lamps

High efficiency in light transmission

Meets LG7 with designed back reflector

Designed for extrusion process