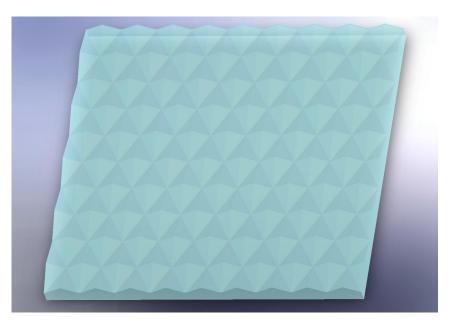

## Extruded Optical Microprisms for SLP UK

Microprism design to obscure lamps

High efficiency in light transmission

Meets LG7 with designed back reflector

Designed for extrusion process